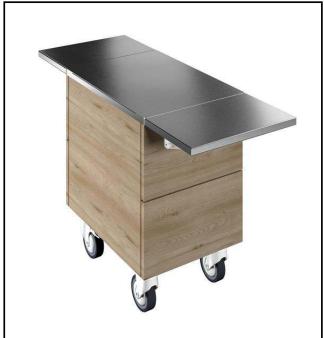

## Flexy Compact Ambient unit on cupboard (1GN) with wheels, H=750mm

| ITEM #  |  |
|---------|--|
| MODEL # |  |
| NAME #  |  |
|         |  |
| SIS #   |  |
| AIA#    |  |

322069 (F00N1KW00S)

Ambient Unit on cupboard (1 GN) with wheels and two stainless steel tray sliders, H=750mm

### Item No.

Compact design, ideal for space saving environments. AISI 304 Foldable tray sliders on long sides. Unit mounted on 125 mm wheels 2 swivel and 2 with brakes. Top provides ample displaying or workspace surface. Sturdy body construction with laminated panelings on 4 sides. 750mm worktop height.

#### **Main Features**

- Perfect compact design makes it ideal for space saving environments.
- CB and CE certifed by a third party notified body.
- Soft closing doors on operator side.
- Available options with online configurator: colors, tray sliders, overshelves, feet/wheels with desired diameter, height 750mm for kids.
- Top provides ample displaying or workspace surface.
- Optional plinth can be installed to cover the feet or the wheels.
- AISI 304 Tray slider in flush mounted stainless steel is installed on long sides and they can also be folded down to facilitate passage of the units through doorways.
- Ideal for servery lines without an operator.
- Unit mounted on 125 mm wheels 2 swivel and 2 with brakes
- Food introduced at the correct temperature maintains its core temperature according to Afnor Standards.
- Available dimensions: 1, 2, 3, 4 GN.
- Thanks to the sleek, minimalist glass structure, food and dust does not get trapped and the cleaning is made easier.

#### Construction

- Top in AISI 304.
- Sturdy construction with laminated panelings on 4 sides.

APPROVAL: