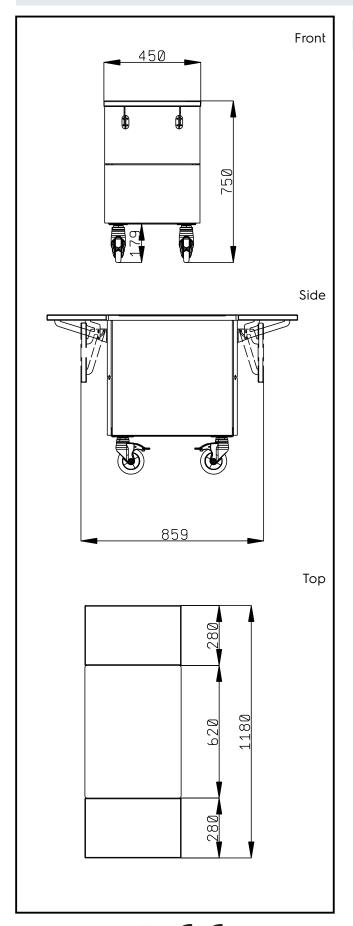

### **Key Information:**

N° of doors:

322069 (F00N1KW00S) External dimensions, Width: 450 mm External dimensions, Depth: 1180 mm External dimensions, Height: 750 mm Net weight: 41 kg Shipping height: 780 mm 490 mm Shipping width: 899 mm Shipping depth: 0.34 m<sup>3</sup> Shipping volume: